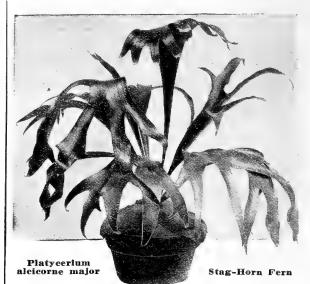

|             | ***      |
|            | \$3.00 per doz                                  |             |          |

#### Nephrolepis-Boston Fern

|         |      |      | per 100. | Each     |
|---------|------|------|----------|----------|
|         |      |      |          |          |
| 6-inch  | pots | <br> |          | <br>60   |
| 8-inch  | pots | <br> |          | <br>1 50 |
| 10-inch | tubs | <br> |          | <br>3 50 |

## Seedling Plants of Polypodium Mandaianum

This variety originated with us as a seed spore from Mandaianum and by careful selection we have succeeded in fixing a type which is now one of the most popular decorative Ferns in commerce. Strong young 2<sup>1</sup>/<sub>4</sub>-inch pot plants for July and August delivery. **\$10.00** per 100.



#### Platycerium alcicorne major

One of the prettiest and easiest growing varieties of the interesting Stag-Horn Ferns. A splendid plant for the conservatory which always attracts attention on account of its unusual appearance. Strong 8-inch pans, \$4.00 each.

#### **Pteris Victoriae**

Handsome plants of this beautiful variegated fern, most suitable for filling baskets, etc.

Strong 3½-inch pot plants, \$3.50 per doz.; \$25.00 per 100.

#### **General Collection of Ferns**

|                        | Inch Pots       | Per | 100 | Per 1 | 000 |
|------------------------|-----------------|-----|-----|-------|-----|
| Adiantum cuneatum      | 21/4            | \$6 | 00  | \$50  | 00  |
| -hybridum              | 21/4            | 6   | 00  | 50    | 00  |
| Aspidium tsussimense   | 21/4